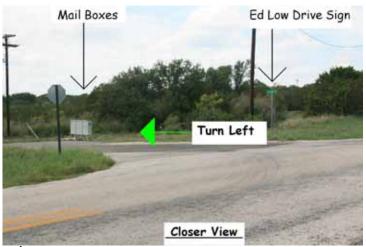

## Continue for 13.5 miles

Turn left at Ed Low Drive (2 pictures above). Continue for <u>.3 miles</u>

Turn left onto Waterway Lane (pictured above).

Continue on Waterway Lane for <u>1.3 miles</u> driving past the "Dead End" and "No Trespassing" signs.