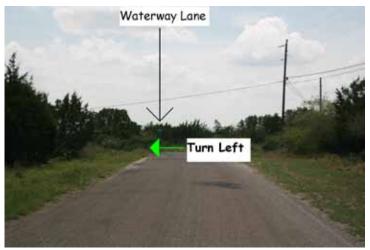

## Continue for 13.5 miles

Turn left at Ed Low Drive (2 pictures above). Continue for <u>.3 miles</u>

Turn left onto Waterway Lane (pictured above).

Continue on Waterway Lane for <u>1.3 miles</u> driving past the "Dead End" and "No Trespassing" signs.