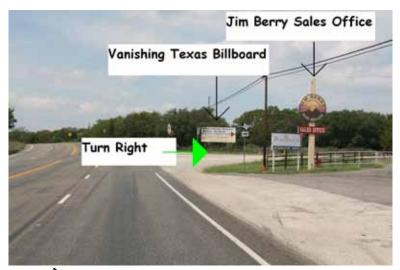

## Upon arrival in Burnet

Once you arrive in Burnet, continue west on Highway 29 through the traffic light.

Turn right onto FM 2341 (pictured above).