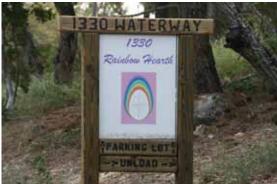

You will begin to see Rainbow Hearth signs (pictured above). Follow them to Rainbow Hearth. You will see our sign (below).

## When You Arrive:

If you have bags you need to drop off and do not want to walk them up the hill, you may drive up the driveway to unload. Otherwise, continue past the Rainbow Hearth sign and park in our parking lot to the left. Check-in is in the Dining Room.