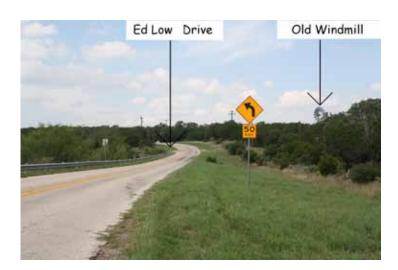

## Continue for 13.5 miles

Turn left at Ed Low Drive (2 pictures above). Continue for <u>.3 miles</u>

Turn left onto Waterway Lane (pictured above).

Continue on Waterway Lane for <u>1.3 miles</u> driving past the "Dead End" and "No Trespassing" signs.