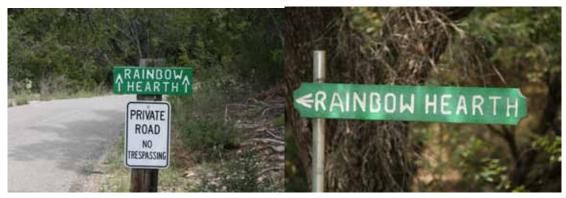

You will begin to see Rainbow Hearth signs (pictured above). Follow them to Rainbow Hearth. You will see our sign (below).