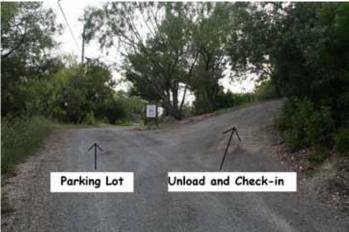

## When You Arrive:

If you have bags you need to drop off and do not want to walk them up the hill, you may drive up the driveway to unload. Otherwise, continue past the Rainbow Hearth sign and park in our parking lot to the left. Check-in is in the Dining Room.