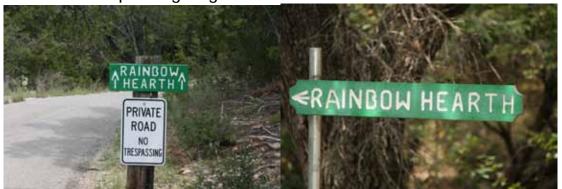

Turn left onto Waterway Lane (pictured above).

Continue on Waterway Lane for <u>1.3 miles</u> driving past "Dead End" and "No Trespassing" signs.

You will begin to see Rainbow Hearth signs (pictured above). Follow them to Rainbow Hearth. You will see our sign (below).