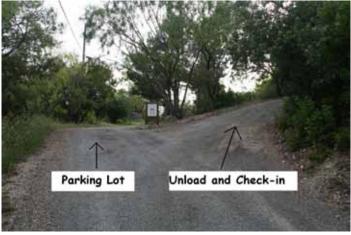

## When You Arrive:

If you have bags you need to drop off and do not want to walk them up the hill, you may drive up the driveway to unload. Otherwise, continue past the Rainbow Hearth sign and park in our parking lot to the left. Check-in is in the Dining Room.