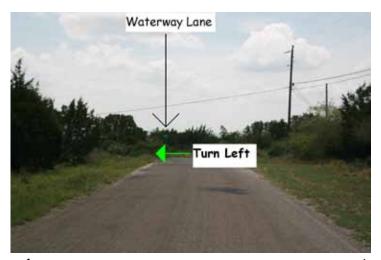

Turn left onto Waterway Lane (pictured above).

Continue on Waterway Lane for <u>1.3 miles</u> driving past "Dead End" and "No Trespassing" signs.

You will begin to see Rainbow Hearth signs (pictured above). Follow them to Rainbow Hearth. You will see our sign (below).