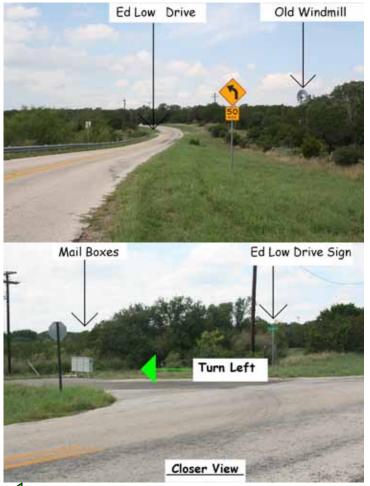

## Upon arrival in Burnet

Once you arrive in Burnet, continue west on Highway 29 through the traffic light.

Turn right onto FM 2341 (pictured above). Continue for <u>13.5 miles</u>

Turn left at Ed Low Drive (2 pictures above). Continue for <u>.3 miles</u>