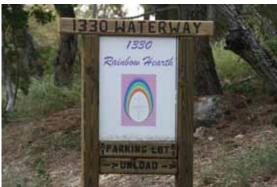

Turn left onto Waterway Lane (pictured above).

Continue on Waterway Lane for <u>1.3 miles</u> driving past "Dead End" and "No Trespassing" signs.

You will begin to see Rainbow Hearth signs (pictured above). Follow them to Rainbow Hearth. You will see our sign (below).

## When You Arrive:

If you have bags you need to drop off and do not want to walk them up the hill, you may drive up the driveway to unload. Otherwise, continue past the Rainbow Hearth sign and park in our parking lot to the left. Check-in is in the Dining Room.