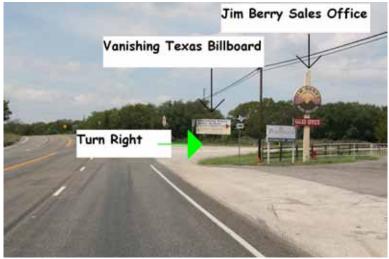

## Upon arrival in Burnet

Once you arrive in Burnet, continue west on Highway 29 through the traffic light.

Turn right onto FM 2341 (pictured above). Continue for <u>13.5 miles</u>

Turn left at Ed Low Drive (2 pictures above). Continue for <u>.3 miles</u>