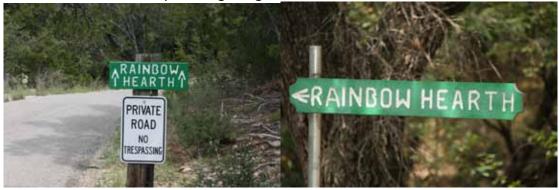

Continue on Waterway Lane for <u>1.3 miles</u> driving past the "Dead End" and "No Trespassing" signs.

You will begin to see Rainbow Hearth signs (pictured above). Follow them to Rainbow Hearth. You will see our sign (below).