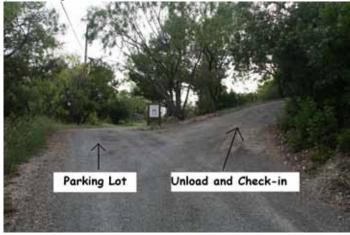

## When You Arrive:

If you have bags you need to drop off and do not want to walk them up the hill, you may drive up the driveway to unload. Otherwise, continue past the Rainbow Hearth sign and park in the parking lot to the left. Check-in is in the Dining Room.