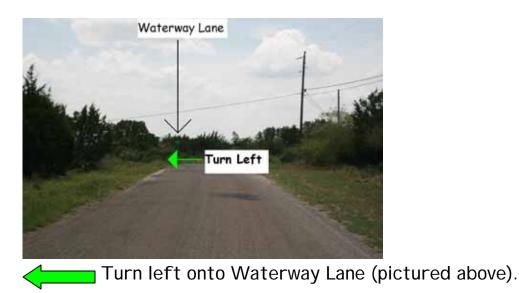

## Upon arrival in Burnet

Once you arrive in Burnet, continue west on Highway 29 through the traffic light.

Turn right onto FM 2341 (pictured above). Continue for <u>13.5 miles</u>

Continue for <u>.3 miles</u>

Continue on Waterway Lane for <u>1.3 miles</u> driving past the "Dead End" and "No Trespassing" signs.

You will begin to see Rainbow Hearth signs (pictured above). Follow them to Rainbow Hearth. You will see our sign (below).