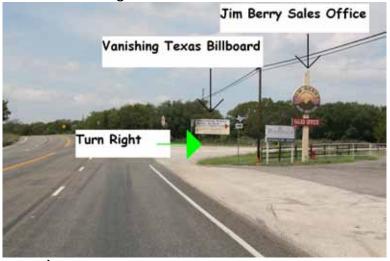

## Upon arrival in Burnet

Once you arrive in Burnet, continue west on Highway 29 through the traffic light.

Turn right onto FM 2341 (pictured above). Continue for <u>13.5 miles</u>

Continue for <u>.3 miles</u>