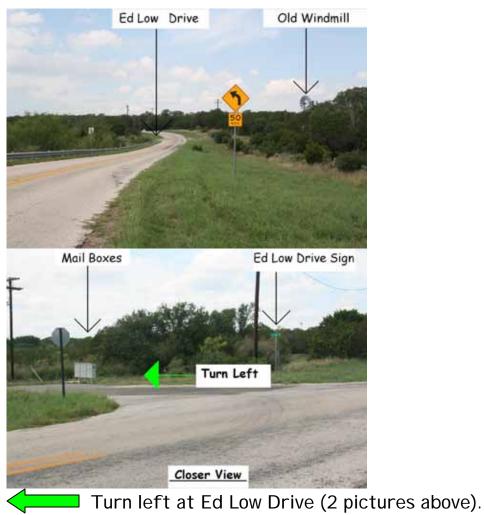

## Upon arrival in Burnet

Once you arrive in Burnet, continue west on Highway 29 through the traffic light.

Turn right onto FM 2341 (pictured above). Continue for <u>13.5 miles</u>

Continue for <u>.3 miles</u>