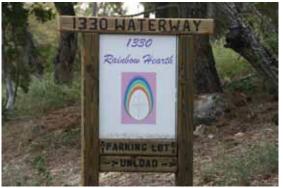

Continue on Waterway Lane for <u>1.3 miles</u> driving past the "Dead End" and "No Trespassing" signs.

You will begin to see Rainbow Hearth signs (pictured above). Follow them to Rainbow Hearth. You will see our sign (below).

## When You Arrive:

If you have bags you need to drop off and do not want to walk them up the hill, you may drive up the driveway to unload. Otherwise, continue past the Rainbow Hearth sign and park in the parking lot to the left. Check-in is in the Dining Room.